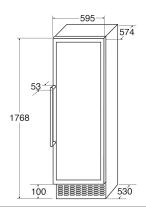

## FWC860BL Full height freestanding wine cooler

## **Technical specification**

- Power supply required: 13A
- Bottle storage in lower zone: 62(75cL Bordeaux bottles)
- Bottle storage in upper zone: 61(75cL Bordeaux bottles)
- Compressor driven
- · Climate class: ST
- Compressor type: Reciprocating/NB1116Y
- Mains lead type: H05VV-F
- Net cabinet volume: 355
- Number of cores: 3
- Power cable length: 1.8m
- Refrigerant type: R600a
- System type: Fan circulating
- UK plug