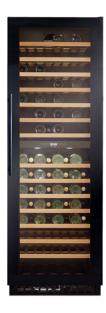

## FWC860BL Full height freestanding wine cooler

## **Features**

- Dual temperature storage zones
- Black plinth
- UV-protective smoked toughened glass door
- Wooden slide-out shelves: 14
- Energy saving mode
- Temperature memory function
- Humidifier in upper zone to maintain 50-80% RH
- Electronic temperature control
- LED interior lighting
- Height adjustable feet
- Over temperature alarm
- Door open alarm
- Reversible door
- Integral heater

## **Technical specification**

- Power supply required: 13A
- Bottle storage in lower zone: 62(75cL Bordeaux bottles)
- Bottle storage in upper zone: 61(75cL Bordeaux bottles)
- Compressor driven
- · Climate class: ST
- Compressor type: Reciprocating/NB1116Y
- Mains lead type: H05VV-F
- Net cabinet volume: 355
- Number of cores: 3
- Power cable length: 1.8m
- Refrigerant type: R600a
- System type: Fan circulating
- UK plug