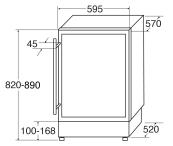

## FWC604SS Freestanding/ under counter wine cooler

Features

- Dual temperature storage zones
- Black plinth
- UV-protective smoked toughened glass door
- Wooden slide-out shelves: 5
- Temperature memory function
- Electronic temperature control
- LED interior lighting
- Height adjustable plinth section
- Over temperature alarm
- Reversible door
- Exterior colour of cabinet: Black
- Interior colour of cabinet: Black
- Integral heater

**Technical specification** 

- Power supply required: 13A
- Bottle storage in lower zone: 30(75cL Bordeaux bottles)
- Bottle storage in upper zone: 15(75cL Bordeaux bottles)
- Compressor driven
- Climate class: ST
- Power cable colour: Black
- Power cable length: 1.8m
- Refrigerant type: R600a
- UK plug