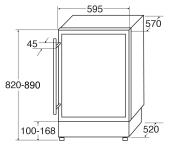

- **Technical specification**
- Power supply required: 13A • Bottle storage in lower zone: 30(75cL Bordeaux
- bottles) • Bottle storage in upper zone: 15(75cL Bordeaux bottles)
- Compressor driven
- Climate class: ST
- Power cable colour: Black
- Power cable length: 1.8m
- Refrigerant type: R600a
- UK plug