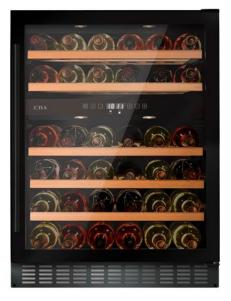

## Features

- Triple glazed door
- Flexi shelves: 1
- Dual temperature storage zones
- Black plinth
- UV-protective smoked toughened glass door
- Temperature memory function
- Electronic temperature control
- Integral Heater
- LED interior lightingHeight adjustable plinth section
- Over temperature alarm
- Reversible door
- Exterior colour of cabinet: Black
- Interior colour of cabinet: Black
- Shelves: 5 wooden slide-out shelves including 1 flexi shelf

- **Technical specification**
- Power supply required: 13A • Bottle storage in lower zone: 30(75cL Bordeaux
- bottles) • Bottle storage in upper zone: 15(75cL Bordeaux bottles)
- Compressor driven
- Climate class: ST
- Power cable colour: Black
- Power cable length: 1.8m
- Refrigerant type: R600a
- UK plug