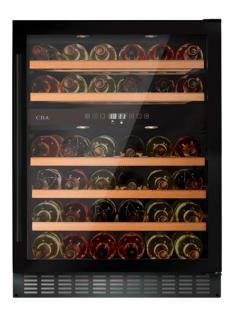

## FWC604BL Freestanding/ under counter wine cooler

## **Features**

- Dual temperature storage zones
- Black plinth
- UV-protective smoked toughened glass door
- Wooden slide-out shelves: 5
- Temperature memory function
- Electronic temperature control
- Integral Heater
- LED interior lighting
- Height adjustable plinth section
- Over temperature alarm
- Reversible door
- Exterior colour of cabinet: BlackInterior colour of cabinet: Black

## **Technical specification**

- Power supply required: 13A
- Bottle storage in lower zone: 30(75cL Bordeaux bottles)
- Bottle storage in upper zone: 15(75cL Bordeaux bottles)
- Compressor driven
- Climate class: ST
- Power cable colour: Black
- Power cable length: 1.8m
- Refrigerant type: R600a
- UK plug