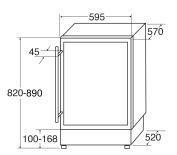

## **Technical specification**

- Power supply required: 13A
- Bottle storage in lower zone: 30(75cL Bordeaux bottles)
- Bottle storage in upper zone: 15(75cL Bordeaux bottles)
- Compressor driven
- Climate class: ST
- Power cable colour: Black
- Power cable length: 1.8m
- Refrigerant type: R600a
- UK plug