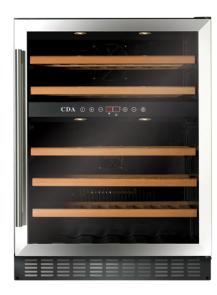

## FWC603SS Freestanding/ under counter wine cooler

## **Features**

- Dual temperature storage zones
- Black plinth
- UV-protective smoked toughened glass door
- Wooden slide-out shelves: 5
- Temperature memory function
- Electronic temperature control
- Integral Heater
- LED interior lighting
- Height adjustable plinth section
- Over temperature alarm
- Reversible door
- Exterior colour of cabinet: Black • Interior colour of cabinet: Black

## **Technical specification**

- Power supply required: 13A
- Bottle storage in lower zone: 30(75cL Bordeaux
- Bottle storage in upper zone: 16(75cL Bordeaux bottles)
- Compressor driven
- Climate class: N
- Power cable colour: Black
- Power cable length: 1.8mRefrigerant type: R600a
- Total capacity: 158/135
- UK plug