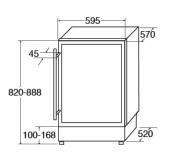

## **Technical specification**

- Power supply required: 13A
- Bottle storage in lower zone: 30(75cL Bordeaux
- Bottle storage in upper zone: 16(75cL Bordeaux bottles)
- Compressor driven
- Climate class: N
- Power cable colour: Black
- Power cable length: 1.8mRefrigerant type: R600a
- Total capacity: 158/135
- UK plug