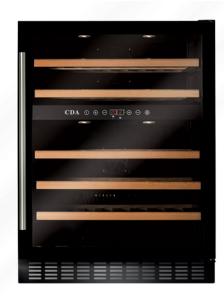

## FWC603BL Freestanding/ under counter wine cooler

## **Features**

- Dual temperature storage zones
- Black plinth
- UV-protective smoked toughened glass door
- Wooden slide-out shelves: 5
- Temperature memory function
- Electronic temperature control
- Integral Heater
- LED interior lighting
- Height adjustable plinth section
- Over temperature alarm
- · Reversible door
- Exterior colour of cabinet: Black
- Interior colour of cabinet: Black

## **Technical specification**

- Power supply required: 13A
- Bottle storage in lower zone: 30(75cL Bordeaux
- Bottle storage in upper zone: 16(75cL Bordeaux bottles)
- Compressor driven
- Climate class: N
- Power cable colour: Black
- Power cable length: 1.8mRefrigerant type: R600a
- Total capacity: 158/135
- UK plug