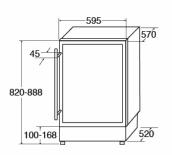

## **Technical specification**

- Power supply required: 13A
- Bottle storage in lower zone: 30(75cL Bordeaux
- Bottle storage in upper zone: 16(75cL Bordeaux bottles)
- Compressor driven
- Climate class: N
- Power cable colour: Black
- Power cable length: 1.8mRefrigerant type: R600a
- Total capacity: 158/135
- UK plug