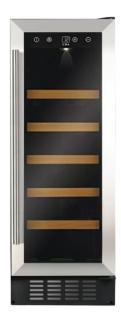

## FWC304SS Freestanding/ under counter slimline wine cooler

## **Features**

- Flexi shelves: 2
- Single temperature storage zone
- · Black plinth
- UV-protective smoked toughened glass door
- Temperature memory function
- Electronic temperature control
- LED interior lighting
- Height adjustable plinth section
- Over temperature alarm
- Reversible door
- Exterior colour of cabinet: Black
- Interior colour of cabinet: Black
- Shelves: 5 wooden slide-out shelves including 2 felxi shelves