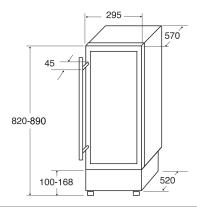

## Technical specification

- Power supply required: 13A
- Temperature range: 5 to 20
- Compressor driven
- Climate class: ST
- Power cable colour: Black
- Power cable length: 1.8m
- Refrigerant type: R600a
- UK plug