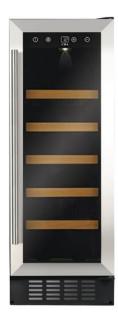

## FWC304SS Freestanding/ under counter slimline wine cooler

## **Features**

- Single temperature storage zone
- Black plinth
- UV-protective smoked toughened glass door
- Wooden slide-out shelves: 5
- Temperature memory function
- Electronic temperature control
- LED interior lighting
- Height adjustable plinth section
- Over temperature alarm
- Reversible door
- Exterior colour of cabinet: Black
- Interior colour of cabinet: Black