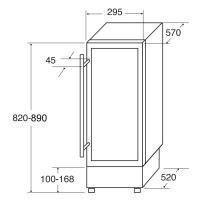

## **Technical specification**

- Power supply required: 13A
- Temperature range: 5 to 20
- Compressor driven
- Climate class: ST
- Power cable colour: Black
- Power cable length: 1.8m
- Refrigerant type: R600a
- UK plug