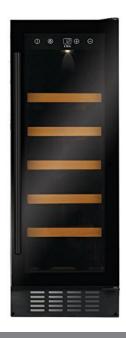

## FWC304BL Freestanding/ under counter slimline wine cooler

## Features

- Flexi shelves: 2
- Single temperature storage zone
- UV-protective smoked toughened glass door
- Temperature memory function
- Electronic temperature control
- Height adjustable plinth section
- Exterior colour of cabinet: Black
- Interior colour of cabinet: Black
- Shelves: 5 wooden slide-out shelves including 2 felxi shelves