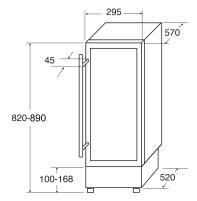

## **Technical specification**

- Power supply required: 13A
- Temperature range: 5 to 20
- Climate class: ST
- Power cable colour: Black
- Power cable length: 1.8m
- Refrigerant type: R600a