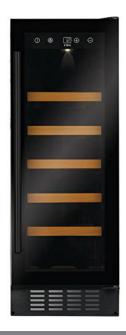

## FWC304BL Freestanding/ under counter slimline wine cooler

## **Features**

- Single temperature storage zone
- Black plinth
- UV-protective smoked toughened glass door
- Wooden slide-out shelves: 5
- Temperature memory function
- Electronic temperature control
- LED interior lighting
- Height adjustable plinth section
- Over temperature alarm
- Reversible door
- Exterior colour of cabinet: Black
- Interior colour of cabinet: Black