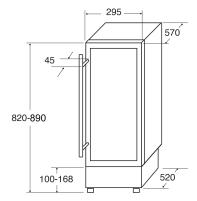

## FWC304BL Freestanding/ under counter slimline wine cooler

## **Features**

- Single temperature storage zone
- Black plinth
- UV-protective smoked toughened glass door
- Wooden slide-out shelves: 5
- Temperature memory function
- Electronic temperature control
- LED interior lighting
- Height adjustable plinth section
- Over temperature alarm
- Reversible door
- Exterior colour of cabinet: Black
- Interior colour of cabinet: Black

## **Technical specification**

- Power supply required: 13A
- Temperature range: 5 to 20
- Compressor driven
- Climate class: ST
- Power cable colour: Black
- Power cable length: 1.8mRefrigerant type: R600a
- UK plug

## Energy

- Energy rating: G
- Energy consumption per annum: 150kW.h
- Noise level class: C
- Noise level: 40