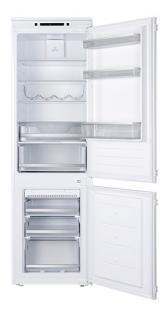

## Fridge features

- 1 humidity controled salad crisper drawer
- Salad crisper drawers: 2
- Chrome bottle rack
- Adjustable glass shelves: 5
- 1 egg tray
- In-door balconies: 3

#### Freezer features

- 4 star rating
- Frost free
- Fast freeze function
- 3 storage compartments
- 1 ice cube tray