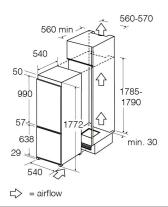

### **Technical specification**

- Noise efficiency class: C
- Sliding furniture fixings
- Freezing capacity: 3kg/24h
- Noise level: 37dBA
- Freezer net capacity: 56
- Fridge net capacity: 190
- Climate class: N-ST
- Max storage time (power failure): 11
- Number of compressors: 1
- Power cable length: 180cm
- Number of cores: 3
- Power supply: 13A
- Rated power: 0.1W
- Refrigerant quantity: 45g
- Refrigerant type: R600a
- UK plug
- Voltage/frequency: 220-240/50