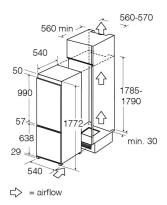

## **Technical specification**

- Noise efficiency class: C
- Sliding furniture fixings
- Freezing capacity: 3kg/24h
- Noise level: 41dBA
- Freezer net capacity: 56
- Fridge net capacity: 190
- Climate class: N-ST
- Max storage time (power failure): 11
- Number of compressors: 1
- Power cable length: 180cm
- Number of cores: 3
- Power supply: 13A
- Rated power: 0.1W
- Refrigerant quantity: 45g
- Refrigerant type: R600a
- UK plug
- Voltage/frequency: 220-240/50