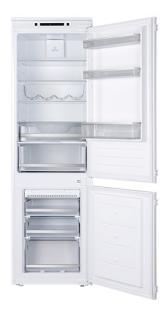

## Fridge features

- · Salad crispers: 1
- 1 humidity controled salad crisper drawer
- Chrome bottle rack
- Adjustable glass shelves: 5
- 1 egg tray
- In-door balconies: 3

#### Freezer features

- 4 star rating
- Frost free
- Fast freeze function
- 3 storage compartments
- 1 ice cube tray