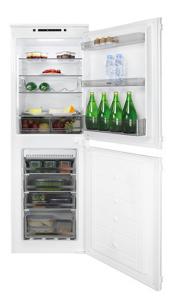

# FW925 Integrated 50/50 combination fridge freezer

- Interior light fridge (type and quantity): LED X 3
- Interior light
- Door open signal
- Reversible doors
- Height adjustable feet
- Control system: Electronic
- · Cooling system: Frost Free

#### Fridge features

- Chrome bottle rack
- 1 egg tray
- 2 salad crisper drawers
- · 4 glass shelves
- In-door balconies: 3

### Freezer features

- 4 star rating
- Frost free
- 4 storage compartments
- 1 ice cube tray