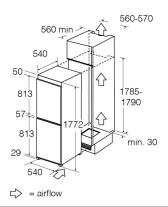

## **Technical specification**

- Noise efficiency class: C
- Sliding furniture fixings
- Freezing capacity: 4.5kg/24h
- Noise level: 37dBA
- Freezer net capacity: 77
- Fridge net capacity: 158
- Climate class: N-ST
- Max storage time (power failure): 11
- Number of compressors: 1
- Power cable length: 180cm
- Number of cores: 3
- Power supply: 13A
- Rated power: 0.1W
- Refrigerant quantity: 45g • Refrigerant type: R600a
- UK plug
- Voltage/frequency: 220-240/50