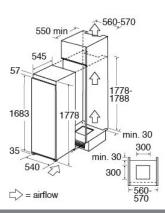

## **Technical specification**

- Noise efficiency class: C
- Sliding furniture fixingsFreezing capacity: 10.5kg/24h
- Total useable capacity: 200L net
- Noise level: 41dBA
- Climate class: N-ST-T
- Power cable type: H05VV-F
- Left/ Right hinged door: Left
- Max storage time (power failure): 11
- Number of compressors: 1
- Number of cores: 3
- Power cable length: 180cm
- Power supply: 13A
- Refrigerant quantity: 49g
- Refrigerant type: R600a
- UK plug
  Voltage/frequency: 220-240V/ 50