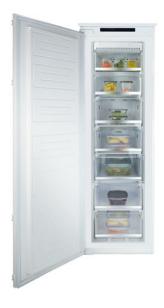

## FW882 Integrated full height frost free freezer

## **Features**

- 4 star rating
- Frost free
- Storage compartments: 7
- 1 ice cube tray
- Reversible doors
- Height adjustable feet
- Control system: Electronic