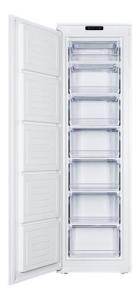

## FW881 Integrated full height freezer

## **Features**

- 4 star rating
- Fast freeze/ super freeze
- Storage compartments: 7
- 1 ice cube tray
- Reversible doors
- Height adjustable feet
- Temperature rise signal