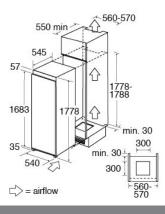

## **Technical specification**

- Noise efficiency class: C
- Sliding furniture fixingsFreezing capacity: 10.5kg/24h
- Total useable capacity: 204L net
- Noise level: 39dBA
- Climate class: N-ST
- Left/ Right hinged door: Right
- Max storage time (power failure): 11
- Number of compressors: 1
- Number of cores: 3
- Power cable length: 180cm
- Power supply: 13A
- Rated power: 0.086W
- Refrigerant quantity: 49g
- Refrigerant type: R600a
- UK plug
- Voltage/frequency: 220-240V/ 50