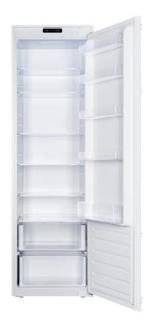

## FW821 Integrated full height larder fridge

## Features

- LED interior lighting
- 1 egg tray
- 2 salad crisper drawers
- In-door balconies: 5
- Glass shelves: 6
- Reversible doors
- Height adjustable feet
- Control system: Digital
  A ft/ Digital bigger of the system.
- Left/ Right hinged door: Right
- Super cool function
- Sliding decor door brackets