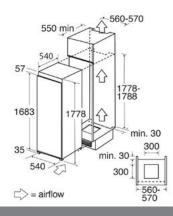

height larder fridge

## Features

- LED interior lighting
- 1 egg tray
- 2 salad crisper drawers
- In-door balconies: 5
- Glass shelves: 6
- Reversible doors
- Height adjustable feet
- Control system: Digital
  A ft/ Digital bigger of the system.
- Left/ Right hinged door: Right
- Super cool function
- Sliding decor door brackets

## Technical specification

- Noise efficiency class: C
- Sliding furniture fixings
- Fridge useable capacity: 316L net
- Total useable capacity: 316L net
- Noise level: 39dBA
- Climate class: N-ST
- Number of compressors: 1
- Power cable length: 162cm
- Power supply: 13A
- Rated power: 0.062W
- Refrigerant quantity: 60g
- Refrigerant type: R600a
- UK plug
- Voltage/frequency: 220-240V/ 50

## Energy

- Energy consumption per annum: 143kW.h
- Energy rating: E