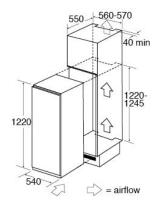

### **Technical specification**

- Noise efficiency class: C
- Fixed hinges
- Fridge useable capacity: 197L net
- Total useable capacity: 197L net
- Noise level: 39dBA
- Climate class: N-ST
- Fridge net capacity: 197
- Power cable type: H05VV-F
- Number of compressors: 1
  Power cable length: 180cm
- Power supply: 13A
- Rated power: 0.1W
- Refrigerant quantity: 26g
- Number of cores: 3
- Refrigerant type: R600a
- UK plug