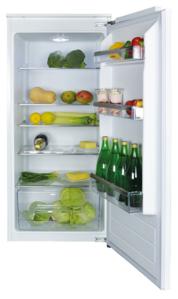

#### Features

- LED interior lighting
- 1 egg tray
- 1 salad crisper compartment
- In-door balconies: 3
- Reversible doors
- Height adjustable feet
- Control system: Mechanical
- Left/ Right hinged door: Right
- 4 glass shelves

Fridge features

- · Salad crispers: 1
- In-door balconies: 3
- Egg tray: 1
- Adjustable glass shelves: 4