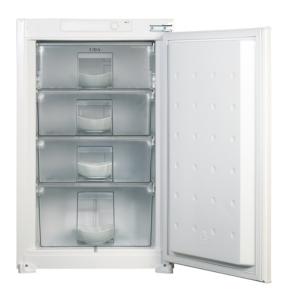

## FW482 Integrated in-column freezer

## **Features**

- 4 star rating
- Storage compartments: 4
- 1 ice cube tray
- Reversible doors
- Control system: Mechanical

## **Technical specification**

- Noise efficiency class: C
- Sliding furniture fixingsFreezing capacity: 8kg/24h
- Total useable capacity: 95L net
- Noise level: 38dBA
- Climate class: ST-N • Left/ Right hinged door: Right
- Max storage time (power failure): 11
- Number of compressors: 1
- Power supply: 13A
- Rated power: 120W • Refrigerant quantity: 54g
- Refrigerant type: R600a
- UK plug
- Voltage/frequency: 220-240/50