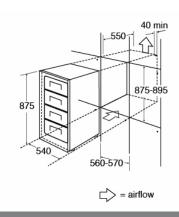

## **Technical specification**

- Noise efficiency class: C
- Sliding furniture fixingsFreezing capacity: 8kg/24h
- Total useable capacity: 95L net
- Noise level: 38dBA
- Climate class: ST-N • Left/ Right hinged door: Right
- Max storage time (power failure): 11
- Number of compressors: 1
- Power supply: 13A
- Rated power: 120W • Refrigerant quantity: 54g
- Refrigerant type: R600a
- UK plug
- Voltage/frequency: 220-240/50