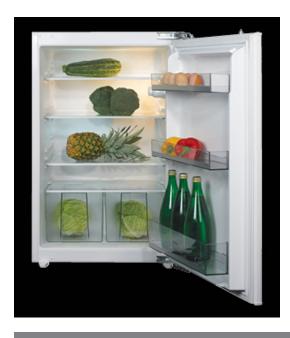

## FW422 Integrated in-column larder fridge

## **Features**

- Interior light
- 1 egg tray
- 2 salad crisper drawers
- In-door balconies: 3
- Glass shelves: 4
- Reversible doors
- Control system: Mechanical
- Left/ Right hinged door: Left
- Sliding decor door brackets