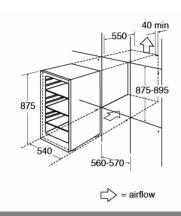

## FW422 Integrated in-column larder fridge

## **Technical specification**

- Noise efficiency class: C
- Sliding furniture fixings
- Total useable capacity: 134L net
- Noise level: 38dBA
- Climate class: N-T
- Fridge net capacity: 134
- Number of compressors: 1
- Power supply: 13A
- Rated power: 95W
- Refrigerant quantity: 26g
- Refrigerant type: R600a
- UK plug
- Voltage/frequency: 220-240/50