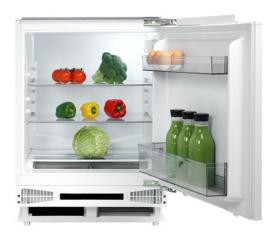

## FW224 Integrated/ under counter larder fridge

## **Features**

- · Interior light
- 1 egg tray
- In-door balconies: 2
- Glass shelves: 3
- Reversible doors
- Height adjustable feet
- · Control system:
- Left/ Right hinged door:
- Interior light type and quantity:
- Temperature rise signal:
- · Glass shelf:
- In-door balconies:
- Lidded dairy compartment:
- Salad crisper:
- Fixed/ Sliding decor door bracket:
- Salad crisper shelves:
- Egg tray number: