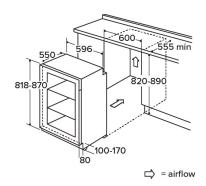

## FW224 Integrated/ under counter larder fridge

## **Technical specification**

- Noise efficiency class: C
- Fixed hinges
- Noise level: 40dBA
- Climate class: N-ST
- Total capacity:
- Total net capacity: 135
- Fridge capacity:
- Fridge net capacity: 135
- Number of compressors: 1Power cable length: 150cm
- Power supply: 13A
- Rated power: 0.08W
- Refrigerant quantity: 20g • Refrigerant type: R600a
- UK plug
- Voltage/frequency: 220-240/50