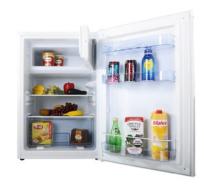

#### **Features**

- Interior light
- 1 egg tray
- Reversible doors
- Height adjustable feet
- Control system: Mechanical
- Interior light fridge (type and quantity):

### Fridge features

- Salad crispers: 1
- In-door balconies: 3
- Egg tray
- Adjustable glass shelves: 2