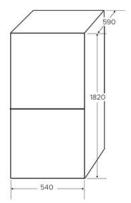

ersible doors
- · Height adjustable feet
- Standby function

Fridge features • Egg trays: 1

- In-door balconies: 3
- Salad crisper drawers: 1
- Adjustable glass shelves: 4

Freezer features

- 4 star rating
- Storage compartments: 4
- Ice cube tray: 1

- **Technical specification** 
  - Noise efficiency class: C
  - Freezing capacity: 5kg/24h
  - Net weight: 58
  - Gross weight: 60
  - Fridge useable capacity: 152L net
    Freezer useable capacity: 103L net

  - Noise level: 41dBA
  - Climate class: N
  - Max storage time (power failure): 16h
  - Power cable length: 2.1
  - Power supply: 13A
  - Refrigerant quantity: 58g
  - Refrigerant type: R600a
  - UK plug
  - Voltage/ frequency: 220-240/50
  - Number of cores: 3

## Energy

- Energy consumption per annum: 275kW.h
- Energy rating: F