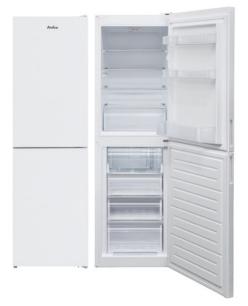

## Features

- Display type: Mechanical
- LED interior lighting
- Reversible doors
- · Height adjustable feet
- Standby function

Fridge features • Egg trays: 1

- In-door balconies: 3
- Salad crisper drawers: 1
- Adjustable glass shelves: 4

Freezer features

- 4 star rating
- Storage compartments: 4
- Ice cube tray: 1

- **Technical specification** 
  - Noise efficiency class: C
  - Freezing capacity: 5kg/24h
  - Net weight: 58
  - Gross weight: 60
  - Fridge useable capacity: 152L net
    Freezer useable capacity: 103L net