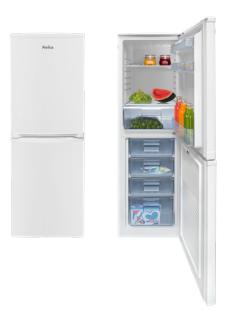

### **Features**

- Interior light
- Reversible doors
- · Height adjustable feet
- Control system: Mechanical

### Fridge features

- Salad crispers: 1
- In-door balconies: 3
- Egg tray
- Adjustable glass shelves: 2

#### Freezer features

- 4 star ratingStorage compartments: 4
- · Ice cube tray