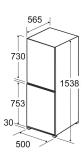

### **Technical specification**

- Noise efficiency class: C
- Refrigeration type: R600a
- Number of compressors: 1
- Fridge useable capacity: 119L net
- Freezer useable capacity: 75L net
- Noise level: 41dBA
- Climate class: ST
- Mains lead length: 1550mm
- Freezing capacity: 4kg/24h
  Max storage time (power failure): 13h
- Power supply: 13A
- Refrigerant type: R600a
- UK plug
- Number of cores: 3