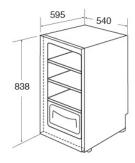

## **Technical specification**

- Total useable capacity: 106L net
- Noise level: 41dBA
- Climate class: SN-T
- Left/ Right hinged door: Right
- Total capacity: 107/106Compressor number: 1
- Power cable length: 1.5m
- Power supply: 0A
- Rated power: 83WRefrigerant quantity: 25g
- Refrigerant type: R600a
- UK plug
- Voltage/ frequency: 220-240/50