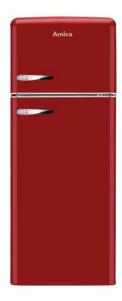

# FDR2213R 55cm freestanding static 30/70 double door

### **Features**

- Interior light
- Height adjustable feet
- · Control system: Mechanical
- Front adjustable feet/rear castors

# Fridge features

- Salad crispers: 1
- In-door balconies: 3
- Egg tray
- Glass shelves: 4
- Adjustable glass shelves: 3

## Freezer features

- 4 star rating
- · Ice cube tray