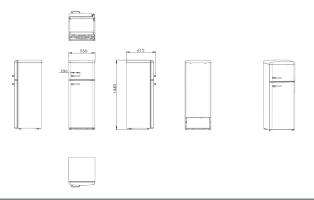

### **Technical specification**

- Noise efficiency class: C
- Freezing capacity: 2.5kg/24h
- Net weight: 40.5
- Gross weight: 46
- Fridge useable capacity: 162L net
  Freezer useable capacity: 44L net
- Noise level: 41dBA
- · Climate class: N-ST
- Max storage time (power failure): 12h
- Power cable length: 1.2
- Power supply: 13A
- Refrigerant quantity: 30g
- Refrigerant type: R600a
- UK plug
- Voltage/ frequency: 220-240/50
- Number of cores: 3