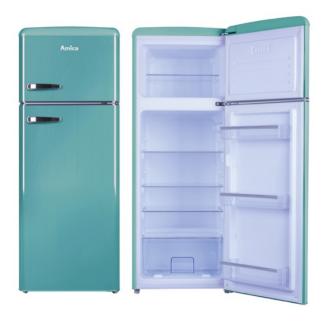

#### **Features**

- Interior light
- Height adjustable feet
- Control system: Mechanical
- Front adjustable feet/rear castors

#### Fridge features

- Salad crispers: 1
- In-door balconies: 3
- Egg tray
- Adjustable glass shelves: 3
- Glass shelves: 4

### Freezer features

- 4 star rating
- Ice cube tray