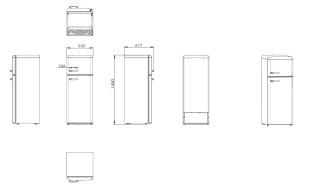

#### **Technical specification**

- Noise efficiency class: C
- Freezing capacity: 2.5kg/24h
- Net weight: 40.5
- Gross weight: 46
- Fridge useable capacity: 162L net
  Freezer useable capacity: 44L net
- Noise level: 41dBA
- · Climate class: N-ST
- Max storage time (power failure): 12h
- Power cable length: 1.2
- Power supply: 13A
- Refrigerant quantity: 30g
- Refrigerant type: R600a
- UK plug
- Voltage/ frequency: 220-240/50
- Number of cores: 3