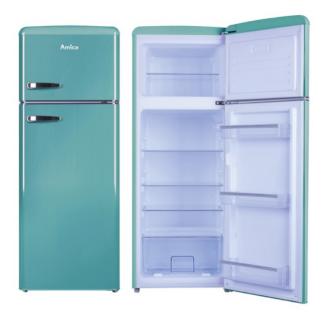

# FDR2213DB 55cm freestanding static 30/70 double door

### **Features**

- Interior light
- Height adjustable feet
- Control system: Mechanical
- Front adjustable feet/rear castors

# Fridge features

- Salad crispers: 1
- In-door balconies: 3
- Egg tray
- Adjustable glass shelves: 3
- Glass shelves: 4

# Freezer features

- 4 star rating
- · Ice cube tray