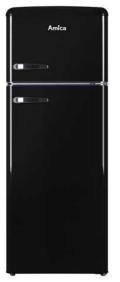

## FDR2213B 55cm freestanding static 30/70 double door

## Features

- Interior light
- Height adjustable feet
- Control system: Mechanical
- Front adjustable feet/rear castors

Fridge features

- Salad crispers: 1
- In-door balconies: 3
- · Egg tray
- Glass shelves: 4
- Adjustable glass shelves: 3

Freezer features

- 4 star rating
- · Ice cube tray

- **Technical specification** 
  - Noise efficiency class: C
  - Freezing capacity: 2.5kg/24h
  - Net weight: 40.5
  - Gross weight: 46
  - Fridge useable capacity: 162L net
    Freezer useable capacity: 44L net