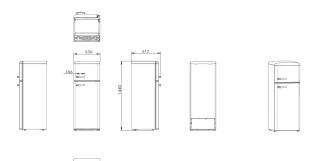

Freezer features

- 4 star rating
- · Ice cube tray

- **Technical specification** 
  - Noise efficiency class: C
  - Freezing capacity: 2.5kg/24h
  - Net weight: 40.5
  - Gross weight: 46
  - Fridge useable capacity: 162L net
    Freezer useable capacity: 44L net

  - Noise level: 41dBA
  - · Climate class: ST
  - Max storage time (power failure): 12h
  - Power cable length: 1.2
  - Power supply: 13A
  - Refrigerant quantity: 30g
  - Refrigerant type: R600a
  - UK plug
  - Voltage/ frequency: 220-240/50
  - Number of cores: 3