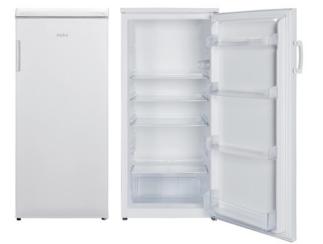

## FC2093 55cm freestanding upright larder fridge

## Features

- Interior light
- Reversible doors
- Height adjustable feet
- Control system: Mechanical
- Interior light fridge (type and quantity):
- Fridge featuresSalad crispers: 1
  - In-door balconies: 4
  - Egg tray: 1
  - Adjustable glass shelves: 4

- **Technical specification**
- Noise efficiency class: C
- Fridge useable capacity: 200L net
- Refrigeration type: R600a
- Fixed/sliding decor door bracket:
- Noise level: 40dBA
- Climate class: N
- Mains lead length: 2200mm
- Power supply: 13A
- UK plug
- Voltage/ frequency: 220-240/50
- Number of cores: 3