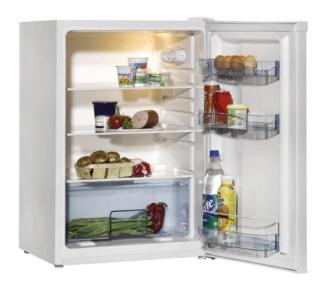

### Features

- Interior light
- 1 egg tray
- Reversible doors
- Height adjustable feet
- Control system: Mechanical
- Interior light fridge (type and quantity):

### Fridge features

- Salad crispers: 1In-door balconies: 3
- Egg tray
- Adjustable glass shelves: 2