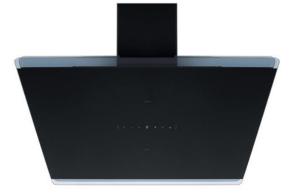

## EXG90BL 90cm gesture control extractor

#### Features

- · Gesture control
- Ducted/re-circulating installation
- Touch control
- 3 speeds + intensive
- Timer: 15 minutes
- · Glass control panel
- · Height adjustable

Available in

Black