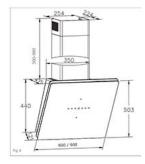

Technical specification

- Mains lead length: 1.2
- Motor Input: 300
- Required height over CDA gas hobs: 650mm (min)
- Required height over CDA electric hobs: 450mm (min)
- Power supply: 3A
- Outlet diameter: 150