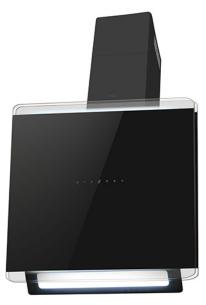

# EXG70BL 70cm gesture control extractor

#### Features

- Gesture control
- Ducted/re-circulating installation
- Touch control
- 3 speeds + intensive
- Timer: 15 minutes
- · Glass control panel
- · Height adjustable

Available in

Black