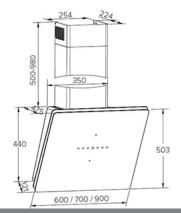

## Technical specification

- Required height over gas hobs: 650mm (min)
- Required height over CDA electric hobs: 450mm (min)
- Power supply: 3A
- Outlet diameter: 150