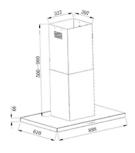

## **Technical specification**

- Required height over gas hobs: 650mm (min)
- Required height over electric hobs: 450mm (min)
- Outlet diameter: 150mm