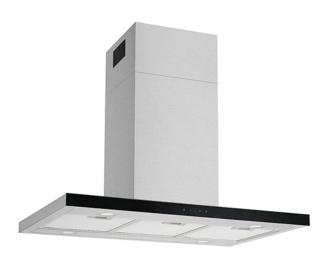

# **EVPK92SS** Linear island extractor

### **Features**

- Ducted/re-circulating installation
- Timer function
- Touch control
- 3 speeds + intensive
- Height adjustable

## Available in

• Stainless steel