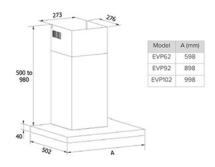

# **EVP102SS** Linear extractor

## **Technical specification**

- Required height over gas hobs: 650mm (min)
- Required height over CDA electric hobs: 450mm (min)
- Mains lead length: 1200mm
- Outlet diameter: 150