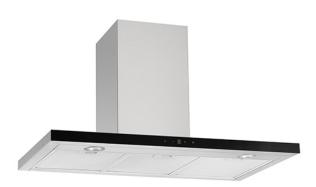

# **EVP102SS** Linear extractor

### **Features**

- Ducted/re-circulating installation
- Touch control
- 3 speeds + intensive
- Timer: 15min
- Height adjustable

### Available in

• Stainless steel