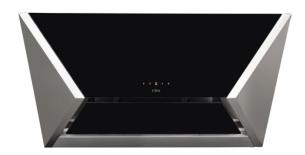

# **EVM9SS** Geometric extractor

# Features

- Ducted/re-circulating installation
- Touch control
- 3 speeds + intensive
- Clean air function
- Timer: 15 minute timer
- Aluminium grease filter
- Filter saturation warning light
- Twin fan motor

# Available in

• Stainless steel with black glass interior