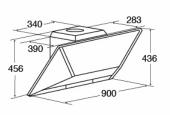

# **Technical specification**

- Required height over gas hobs: 760mm (min)
- Required height over CDA gas hobs: 450mm (min)
- Required height over electric hobs: 650mm (min)
- Required height over CDA electric hobs: 450mm (min)
- Power supply: 3APressure value: 436Pa
- Outlet diameter: 150mm