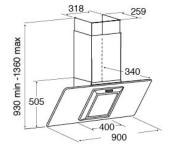

#### Filters

- Charcoal filters: CHA21 (pack of 2)
- Number of grease filters: 1
- Number of charcoal filters (optional): 2
- Ducting kit: AED61/63/64

**Technical specification** 

- Required height over gas hobs: 760mm (min) • Required height over CDA gas hobs: 450mm
- (min) • Required height over electric hobs: 650mm
- (min)
- Required height over CDA electric hobs: 450mm (min)
- Power supply: 3A
- Outlet diameter: 150