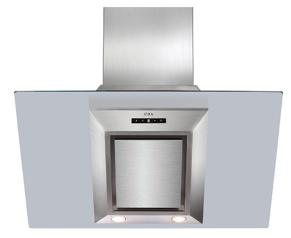

## EVG9SS Angled glass extractor

### Features

- Ducted/re-circulating installation
- Touch control
- 3 speeds + intensive
- Clean air function
- Timer: 15 minute timer
- Aluminium grease filter
- · Filter saturation warning light
- Twin fan motor
- Peripheral aspiration

Available in

- · Stainless steel
- Black