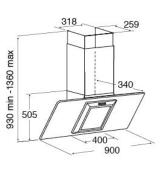

# **Technical specification**

- Required height over gas hobs: 760mm (min)
- Required height over CDA gas hobs: 450mm (min)
- Required height over electric hobs: 650mm (min)
- Required height over CDA electric hobs: 450mm (min)
- Power supply: 3AOutlet diameter: 150mm