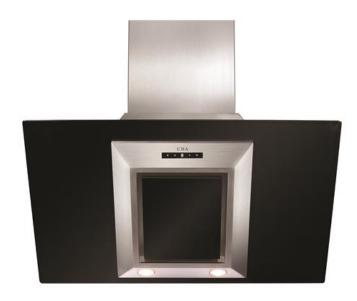

# EVG9BL Angled glass extractor

## **Features**

- Ducted/re-circulating installation
- Touch control
- 3 speeds + intensive
- Clean air function
- Timer: 15 minute timer
- Aluminium grease filter
- Filter saturation warning lightTwin fan motor
- Peripheral aspiration

## Available in

- Stainless steel
- Black