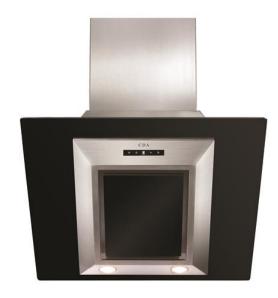

# |C|D|A|



# EVG6BL Angled glass extractor

### Features

- Ducted/re-circulating installation
- Touch control
- 3 speeds + intensive
- Clean air function
- Timer: 15 minute timer
- Aluminium grease filter
- Filter saturation warning light
- Twin fan motor
- Peripheral aspiration
- Telescopic chimney

# Available in

- Stainless steel
- Black

### **Filters**

- Charcoal filters: CHA21 (pack of 2)
- Number of grease filters: 1
- Number of charcoal filters (optional): 2
- Ducting kit: AED61/63/64

### Extraction rates and noise

- Extraction rate: 422m<sup>3</sup>/hr
- Noise level: 58dBA
- Extraction rate at fourth speed: 479m<sup>3</sup>/hr
- Noise level at fourth speed: 63dBA
- Extraction rate at first speed: 191
- Extraction rate at second speed: 302
- Extraction rate at third speed: 422
- Noise