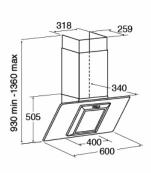

## Technical specification

- Required height over gas hobs: 760mm (min)
- Required height over CDA gas hobs: 450mm (min)
- Required height over electric hobs: 650mm (min)
- Required height over CDA electric hobs: 450mm (min)
- Power supply: 3A
- Outlet diameter: 150mm