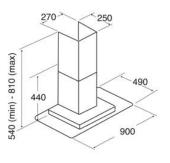

### **Technical specification**

- Required height over gas hobs: 700mm (min)
- Required height over electric hobs: 600mm (min)
- Power supply: 3A
- Mains lead length: 1m
- Outlet diameter: 120
- Outlet diameter. 120
  Outlet position: Top