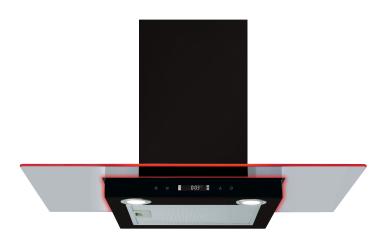

# EKN90BL Flat glass extractor with edge lighting

### **Features**

- Ducted/re-circulating installation
- Touch control
- 3 speeds
- Timer: Yes
- AluminiumGlass control panel
- Motor included

### Available in

- Stainless steel
- Black

### Lighting

• Lighting: 2 x 2W LED lights