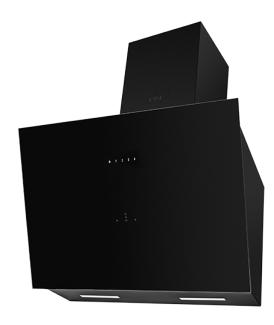

# EGA60BL 60cm gesture control extractor

## **Features**

- · Gesture control
- Ducted/re-circulating installation
- Touch control
- Timer: Yes maximum 90mins
- Motor included
- Dishwashable grease filter
- · Boost function

#### Available in

Black