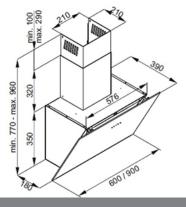

## **Technical specification**

- Rated electrical power: 268
- Motor Input: 260
- Required height over CDA gas hobs: 650mm (min)
- Required height over CDA electric hobs: 450mm (min)
- Outlet diameter: 150