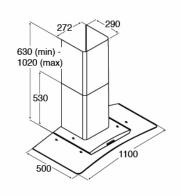

# **Technical specification**

- Required height over gas hobs: 700mm (min)
- Required height over electric hobs: 600mm (min)
- Power supply: 3A
- Mains lead length: 1mMains lead rating: H05VV-F
- Class I
- Outlet diameter: 120mm/150mm
- Outlet diameter: It is best to use the AED6 (150mm) ducting kit rather than the AED5 (120mm) with the adaptor. This keeps noise levels to a minimum.