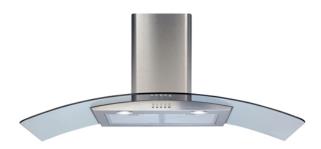

# **ECP112SS** Curved glass extractor

## Features

- Ducted/re-circulating installation
- 3 speeds
- · Aluminium grease filters

## Available in

- Stainless steel
- Black