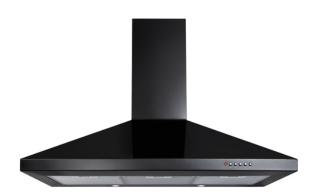

# ECH91BL Chimney extractor

## Features

- Ducted/re-circulating installation
- 3 speeds
- Aluminium grease filters
- Twin fan motor
- · Glass light diffuser

#### Available in

- Stainless steel
- Black

## Filters

- CHA24
- Number of grease filters: 0
- Number of charcoal filters (optional): 2
- Ducting kit: AED610/660

#### Extraction rates and noise

- Extraction rate: 427
- Noise level: 64dBA
- Extraction rate at first speed: 265
- Extraction rate at second speed: 323
- Extraction rate at third speed: 427
- Noise level at first speed: 60
- Noise level at second speed: 62
- Noise level at third speed: 64

## **Technical specification**

- Required height over gas hobs: 700mm (min)
- Required height over electric hobs: 600mm (min)
- Power supply: 3AOutlet diameter: 150mm