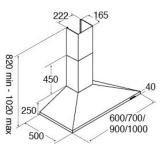

## **Technical specification**

- Required height over gas hobs: 700mm (min)
- Required height over electric hobs: 600mm (min)
- Power supply: 3AOutlet diameter: 150mm