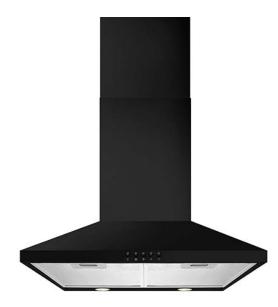

# ECH63BL Chimney extractor

#### **Features**

- Push button
- Ducted/re-circulating installation
- 3 speeds
- Height adjustable

### Available in

- Stainless steel
- Black

# Energy

- Energy rating: C
- Annual energy consumption: 71kWh

#### Filters

- CHA37
- Number of charcoal filters: 2

## Lighting

• Lighting: 2 x LED

#### Extraction rates and noise

- Extraction rate at first speed: 280
- Extraction rate at second speed: 360
- Extraction rate at third speed: 475
- Noise level at first speed: 53
- Noise level at second speed: 60
- Noise level at third speed: 64

### **Technical specification**

- Motor Input: 150
- Rated electrical power: 158
- Required height over gas hobs: 700mm (min)
- Required height over electric hobs: 650mm (min)
- Outlet diameter: 150Outlet position: Top