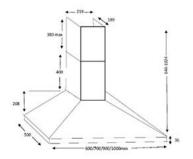

### **Technical specification**

- Motor Input: 150
- Rated electrical power: 158
- Required height over gas hobs: 700mm (min)
- Required height over electric hobs: 650mm (min)
- Outlet diameter: 150Outlet position: Top