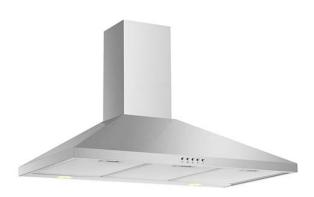

# ECH103SS Chimney extractor

### **Features**

- Push button
- Ducted/re-circulating installation
- 3 speeds
- Aluminium grease filters

## Available in

- Stainless steel
- Black