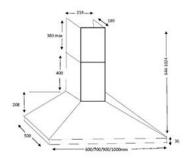

## **Technical specification**

- Motor Input: 150W
- Mains lead length: 1.2
- Required height over gas hobs: 700mm (min)
- Required height over electric hobs: 650mm (min)
- Outlet diameter: 150