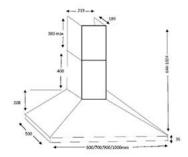

## Technical specification

- Motor Input: 150
- Rated electrical power: 158
- Required height over gas hobs: 700mm (min)
- Required height over electric hobs: 650mm
- (min)
- Outlet diameter: 150
- Outlet position: Top