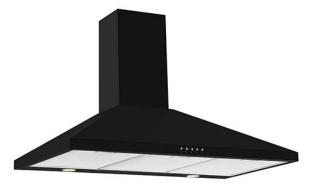

# ECH103BL Chimney extractor

#### Features

- Push button
- Ducted/re-circulating installation
- 3 speeds
- Height adjustable

### Available in

- Stainless steelBlack