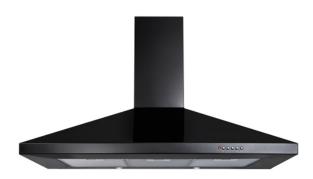

# ECH101BL Chimney extractor

#### Features

- Ducted/re-circulating installation
- 3 speeds
- Aluminium grease filters
- Twin fan motor
- Glass light diffuser

## Available in

- Stainless steel
- Black

#### Filters

- CHA24
- Number of grease filters: 0
- Number of charcoal filters (optional): 2
- Ducting kit: AED610/660

#### Extraction rates and noise

- Extraction rate: 427
- Noise level: 64dBA
- Extraction rate at first speed: 265
- Extraction rate at second speed: 323
- Extraction rate at third speed: 427
- Noise level at first speed: 60
- Noise level at second speed: 62
- Noise level at third speed: 64

### **Technical specification**

- Required height over gas hobs: 700mm (min)
- Required height over electric hobs: 600mm (min)
- Power supply: 3AOutlet diameter: 150mm