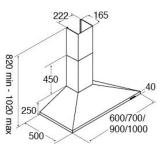

### **Technical specification**

- Required height over gas hobs: 700mm (min)
- Required height over electric hobs: 600mm (min)
- Power supply: 3AOutlet diameter: 150mm