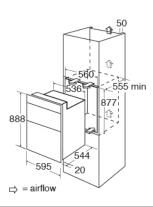

## Technical specification

- Top oven net capacity: 37L
- Top oven gross capacity: 40L
- Bottom oven net capacity: 0L
- Main oven net capacity: 59L
- Main oven gross capacity: 71L
- Rated electrical power: 4.4kW
- Power supply: 20A
- Mains cable: No