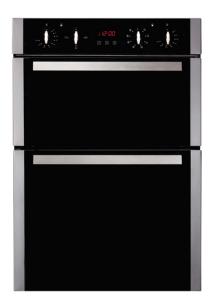

# DK951SS Built-in electric double oven

Functions - main oven

Functions - top oven

#### Features

- · Easy clean enamel interior
- Cooling fan
- Interior halogen lights
- Main oven Lateral halogen light
- Chromed racked sides with integrated anti-tilt shelves
- Main oven touch control programmable electronic clock/timer
- Lower oven touch control electronic clock/timer
- Double glazed doors
- · Removable doors
- Automatic cooking: Automatic cooking
- Semi automatic cooking

## Door features

- Double glazed doors
- Removable doors
- Removable inner door glass for easy cleaning