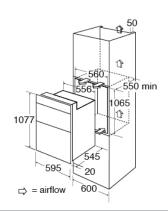

## **Technical specification**

- Top oven net capacity: 59L
- Top oven gross capacity: 71L
- Bottom oven net capacity: 59L
- Bottom oven gross capacity: 71L
- Rated electrical power: 4.77kW
- Power supply: 25A