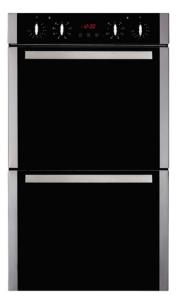

# DK1151SS Built-in electric double tower oven

# · Easy clean enamel interior

- Cooling fan
- Lateral halogen lights
- · Chromed racked sides with integrated anti-tilt shelves
- · Main oven Full touch control (functions and programmer)
- Top oven touch control electronic clock/timer
- Double glazed doors with removable inner glass
- for easy cleaning · Removable doors
- Automatic cooking: Automatic cooking
- Semi automatic cooking