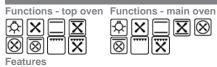

# · Easy clean enamel interior

- Cooling fan
- Lateral halogen lights
- · Chromed racked sides with integrated anti-tilt shelves
- · Main oven Full touch control (functions and programmer)
- Top oven touch control electronic clock/timer
- Double glazed doors with removable inner glass
- for easy cleaning · Removable doors
- Automatic cooking: Automatic cooking
- Semi automatic cooking