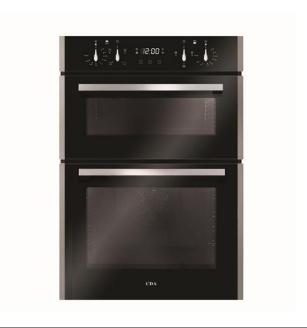

# DC941SS Built-in electric double oven

Functions - top oven Functions - main oven

### Features

- Easy clean enamel interior
- Cooling fan
- Interior halogen lights
- Chromed racked sides with integrated anti-tilt shelves
- Main oven touch control programmable electronic clock/timer
- Lower oven touch control electronic clock/timer
- Top oven touch control electronic clock/timer
- Double glazed doors
- · Removable doors

#### **Door features**

- Double glazed doors
- Number of glasses in door: 2
- Removable doors
- · Removable inner door glass for easy cleaning

#### Accessories

- Flat oven shelves: 3Grill pan with grid: 1
- O.m. pan. man g.ran

#### **Optional accessories**

Glass oven tray: ACG20Pizza stone: ACG10