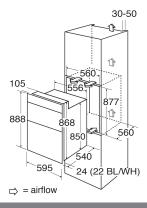

## Technical specification

- Top oven net capacity: 35L
- Top oven gross capacity: 39L
- Bottom oven net capacity: 0L
- Main oven net capacity: 59L
- Main oven gross capacity: 60L
- Rated electrical power: 4.3kWPower supply: 20A
- Mains cable: No