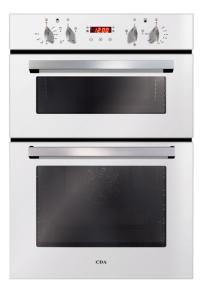

# DC940WH Built-in electric double oven

Functions - top oven Functions - main oven 요[ \$X &

Features

- · Easy clean enamel interior
- Cooling fan
- Interior halogen lights
- · Chromed racked sides with integrated anti-tilt shelves
- Main oven touch control programmable electronic clock/timer
- Lower oven touch control electronic clock/timer
- Top oven touch control electronic clock/timer
- Double glazed doors
- · Removable doors

### **Door features**

- Double glazed doors
- Number of glasses in door: 2
- Removable doors
- · Removable inner door glass for easy cleaning

# Accessories

- Flat oven shelves: 3
- Grill pan with grid: 1

**Optional accessories** 

- Glass oven tray: ACG20
- Pizza stone: ACG10