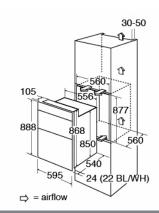

# **Technical specification**

- Top oven net capacity: 35L
- Top oven gross capacity: 39L
- Bottom oven net capacity: 0L
- Main oven net capacity: 59L
- Main oven gross capacity: 60L
- Rated electrical power: 4.3kW
- Power supply: 20A
- Mains cable: No